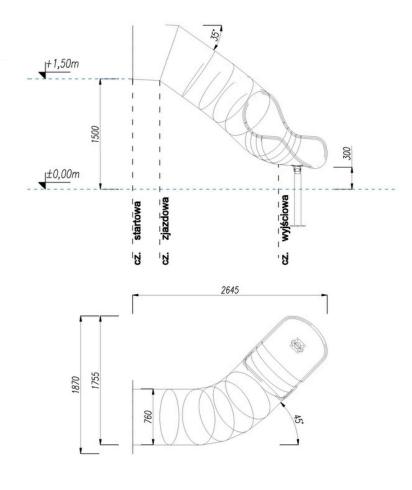

| H - Effective height                                | 1,50 m  |
|-----------------------------------------------------|---------|
| D - Effective diameter of slide                     | 0,76 m  |
| L - Effective length                                | 3,295 m |
| Length of the starting section                      | 0,370 m |
| Length of the sliding section                       | 2,245 m |
| Length of the exit section                          | 0,680 m |
| Type of exit section according to EN 1176-3:2017-12 | Type 2  |
| Max slope of descent                                | 35°     |