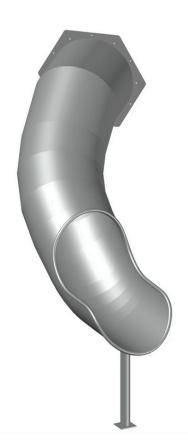

## **Curved Tunnel Slides DEINOX RRK-35-1000-45 H1500**

- · Made of stainless steel AISI 304.
- Structure designed to be mounted to a tower/platform.
- On request it can be adapted for installation on an embankment.
- Recommended mounting height 1.25m 1.50m.
- The inner surface of the slide is entirely an usable area.
- The slide has been designed in accordance with the EN 1176-3:2017-12 standard.
- 5-year warranty.