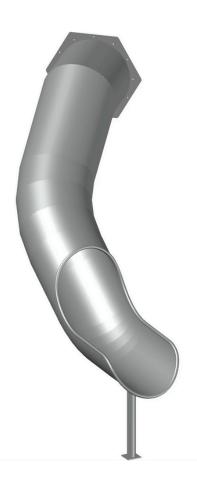

## **Curved Tunnel Slides DEINOX RRK-35-1000-45 H2000**

- · Made of stainless steel AISI 304.
- Structure designed to be mounted to a tower/platform.
- On request it can be adapted for installation on an embankment.
- Recommended mounting height 1.75m 2.0m.
- The inner surface of the slide is entirely an usable area.
- The slide has been designed in accordance with the EN 1176-3:2017-12 standard.
- 5-year warranty.

| H - Effective height                                | 2,00 m  |
|-----------------------------------------------------|---------|
| D - Effective diameter of slide                     | 0,76 m  |
| L - Effective length                                | 4,391 m |
| Length of the starting section                      | 0,370 m |
| Length of the sliding section                       | 3,091 m |
| Length of the exit section                          | 0,930 m |
| Type of exit section according to EN 1176-3:2017-12 | Type 2  |
| Max slope of descent                                | 35°     |