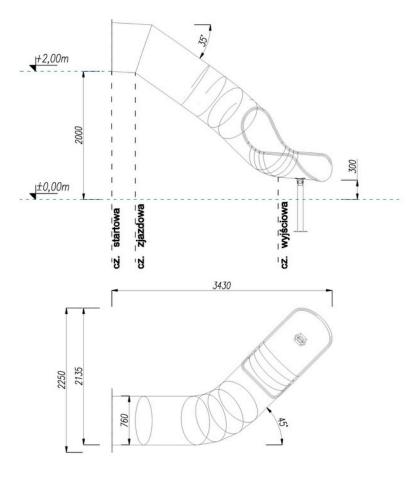

| H - Effective height                                | 2,00 m  |
|-----------------------------------------------------|---------|
| D - Effective diameter of slide                     | 0,76 m  |
| L - Effective length                                | 4,391 m |
| Length of the starting section                      | 0,370 m |
| Length of the sliding section                       | 3,091 m |
| Length of the exit section                          | 0,930 m |
| Type of exit section according to EN 1176-3:2017-12 | Type 2  |
| Max slope of descent                                | 35°     |