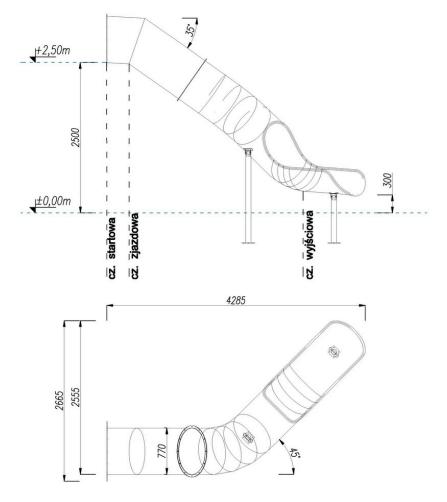

| H - Effective height                                | 2,50 m  |
|-----------------------------------------------------|---------|
| D - Effective diameter of slide                     | 0,77 m  |
| L - Effective length                                | 5,566 m |
| Length of the starting section                      | 0,370 m |
| Length of the sliding section                       | 3,996 m |
| Length of the exit section                          | 1,200 m |
| Type of exit section according to EN 1176-3:2017-12 | Type 2  |
| Max slope of descent                                | 35°     |