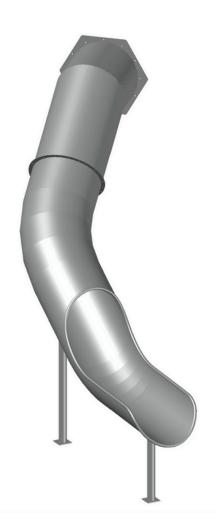

## **Curved Tunnel Slides DEINOX RRK-35-1000-45 H2500**

- Made of stainless steel AISI 304.
- Structure designed to be mounted to a tower/platform.
- On request it can be adapted for installation on an embankment.
- Recommended mounting height 2.25m 2.50m.
- The inner surface of the slide is entirely an usable area.
- The slide has been designed in accordance with the EN 1176-3:2017-12 standard.
- 5-year warranty.