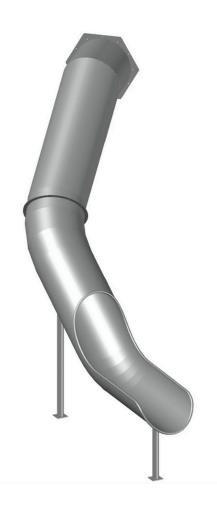

## **Curved Tunnel Slides DEINOX RRK-35-1000-45 H3000**

- Made of stainless steel AISI 304.
- Structure designed to be mounted to a tower/platform.
- On request it can be adapted for installation on an embankment.
- Recommended mounting height 2.50m 3.0m.
- The inner surface of the slide is entirely an usable area.
- The slide has been designed in accordance with the EN 1176-3:2017-12 standard.
- 5-year warranty.