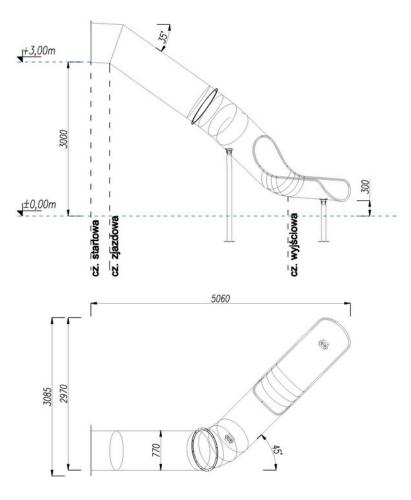

| H - Effective height                                | 3,00 m  |
|-----------------------------------------------------|---------|
| D - Effective diameter of slide                     | 0,77 m  |
| L - Effective length                                | 6,668 m |
| Length of the starting section                      | 0,370 m |
| Length of the sliding section                       | 4,843 m |
| Length of the exit section                          | 1,455 m |
| Type of exit section according to EN 1176-3:2017-12 | Type 2  |
| Max slope of descent                                | 35°     |