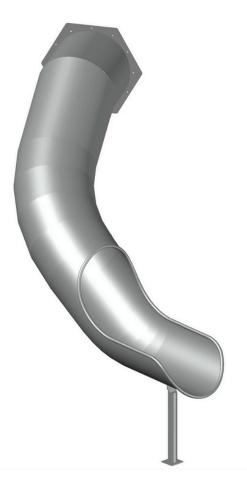

## Curved Tunnel Slides DEINOX RRK-35-1000-60 H2000

- Made of stainless steel AISI 304.
- Structure designed to be mounted to a tower/platform.
- On request it can be adapted for installation on an embankment.
- Recommended mounting height 1.75m 2.0m.
- The inner surface of the slide is entirely an usable area.
- The slide has been designed in accordance with the EN 1176-3:2017-12 standard.
- 5-year warranty.