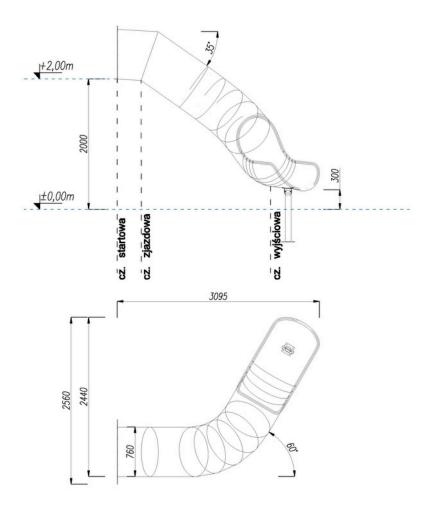

| H - Effective height                                | 2,00 m  |
|-----------------------------------------------------|---------|
| D - Effective diameter of slide                     | 0,76 m  |
| L - Effective length                                | 4,389 m |
| Length of the starting section                      | 0,370 m |
| Length of the sliding section                       | 3,089 m |
| Length of the exit section                          | 0,930 m |
| Type of exit section according to EN 1176-3:2017-12 | Туре 2  |
| Max slope of descent                                | 35°     |