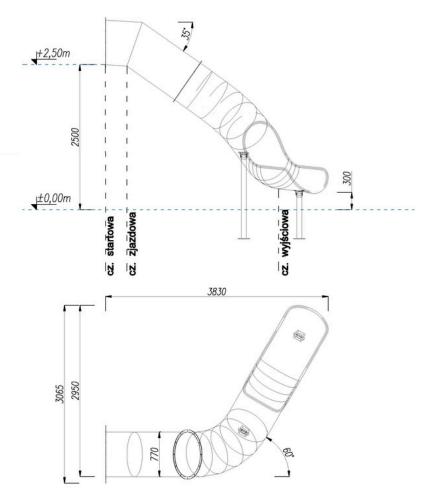

## **Curved Tunnel Slides DEINOX RRK-35-1000-60 H2500**

- · Made of stainless steel AISI 304.
- Structure designed to be mounted to a tower/platform.
- On request it can be adapted for installation on an embankment.
- Recommended mounting height 2.25m 2.50m.
- The inner surface of the slide is entirely an usable area.
- The slide has been designed in accordance with the EN 1176-3:2017-12 standard.
- 5-year warranty.

| H - Effective height                                | 2,50 m  |
|-----------------------------------------------------|---------|
| D - Effective diameter of slide                     | 0,77 m  |
| L - Effective length                                | 5,563 m |
| Length of the starting section                      | 0,370 m |
| Length of the sliding section                       | 3,993 m |
| Length of the exit section                          | 1,200 m |
| Type of exit section according to EN 1176-3:2017-12 | Type 2  |
| Max slope of descent                                | 35°     |