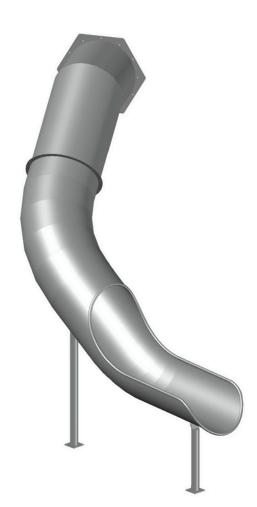

## **Curved Tunnel Slides DEINOX RRK-35-1000-60 H2500**

- · Made of stainless steel AISI 304.
- Structure designed to be mounted to a tower/platform.
- On request it can be adapted for installation on an embankment.
- Recommended mounting height 2.25m 2.50m.
- The inner surface of the slide is entirely an usable area.
- The slide has been designed in accordance with the EN 1176-3:2017-12 standard.
- 5-year warranty.