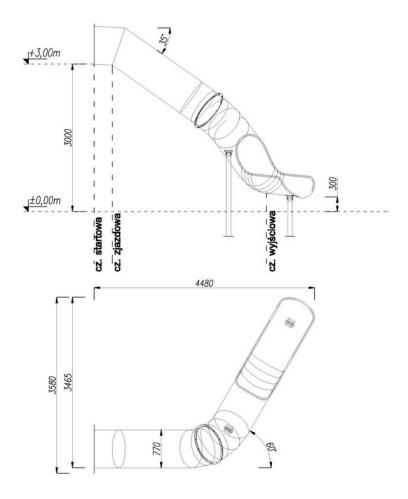

| H - Effective height                                | 3,00 m  |
|-----------------------------------------------------|---------|
| D - Effective diameter of slide                     | 0,77 m  |
| L - Effective length                                | 6,665 m |
| Length of the starting section                      | 0,370 m |
| Length of the sliding section                       | 4,840 m |
| Length of the exit section                          | 1,455 m |
| Type of exit section according to EN 1176-3:2017-12 | Type 2  |
| Max slope of descent                                | 35°     |