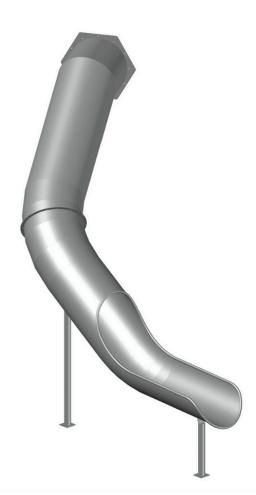

## **Curved Tunnel Slides DEINOX RRK-35-1000-60 H3000**

- · Made of stainless steel AISI 304.
- Structure designed to be mounted to a tower/platform.
- On request it can be adapted for installation on an embankment.
- Recommended mounting height 2.50m 3.0m.
- The inner surface of the slide is entirely an usable area.
- The slide has been designed in accordance with the EN 1176-3:2017-12 standard.
- 5-year warranty.