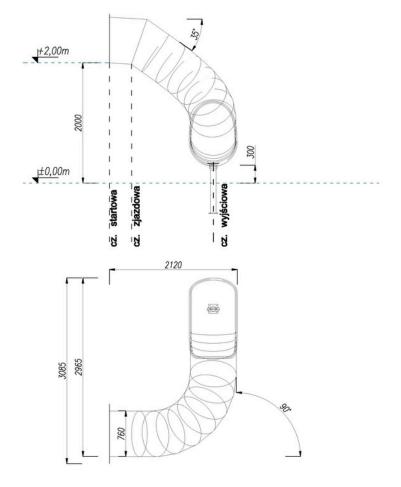

| H - Effective height                                | 2,00 m  |
|-----------------------------------------------------|---------|
| D - Effective diameter of slide                     | 0,76 m  |
| L - Effective length                                | 4,384 m |
| Length of the starting section                      | 0,370 m |
| Length of the sliding section                       | 3,084 m |
| Length of the exit section                          | 0,930 m |
| Type of exit section according to EN 1176-3:2017-12 | Type 2  |
| Max slope of descent                                | 35°     |