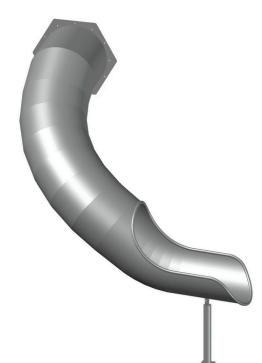

## **Curved Tunnel Slides DEINOX RRK-35-1000-90 H2000**

- · Made of stainless steel AISI 304.
- Structure designed to be mounted to a tower/platform.
- On request it can be adapted for installation on an embankment.
- Recommended mounting height 1.75m 2.0m.
- The inner surface of the slide is entirely an usable area.
- The slide has been designed in accordance with the EN 1176-3:2017-12 standard.
- 5-year warranty.