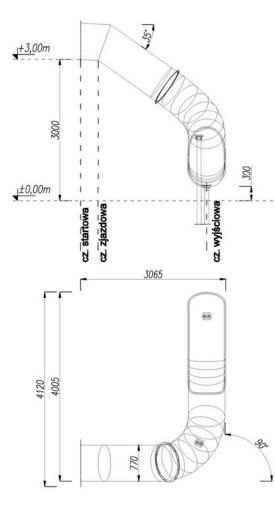

| H - Effective height                                | 3,00 m  |
|-----------------------------------------------------|---------|
| D - Effective diameter of slide                     | 0,77 m  |
| L - Effective length                                | 6,635 m |
| Length of the starting section                      | 0,370 m |
| Length of the sliding section                       | 4,810 m |
| Length of the exit section                          | 1,455 m |
| Type of exit section according to EN 1176-3:2017-12 | Type 2  |
| Max slope of descent                                | 35°     |