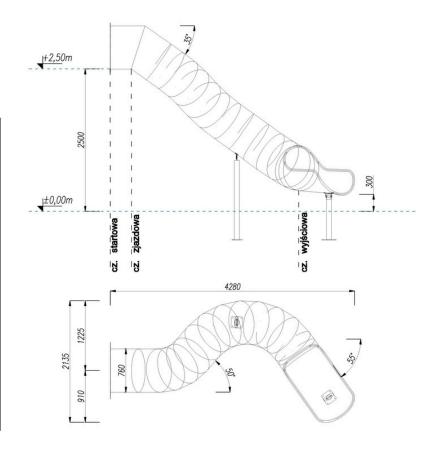

| H - Effective height                                | 2,50 m  |
|-----------------------------------------------------|---------|
| D - Effective diameter of slide                     | 0,76 m  |
| L - Effective length                                | 5,773 m |
| Length of the starting section                      | 0,370 m |
| Length of the sliding section                       | 4,133 m |
| Length of the exit section                          | 1,270 m |
| Type of exit section according to EN 1176-3:2017-12 | Type 2  |
| Max slope of descent                                | 35°     |