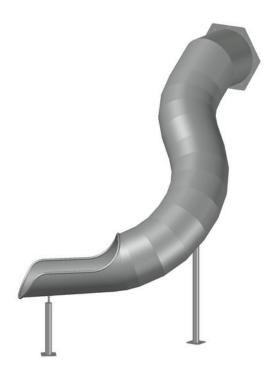

## **Curved Tunnel Slides DEINOX RRK-35-2z1000-155 H2500**

- Made of stainless steel AISI 304.
- Structure designed to be mounted to a tower/platform.
- On request it can be adapted for installation on an embankment.
- Recommended mounting height 2.25m 2.50m.
- The inner surface of the slide is entirely an usable area.
- The slide has been designed in accordance with the EN 1176-3:2017-12 standard.
- 5-year warranty.