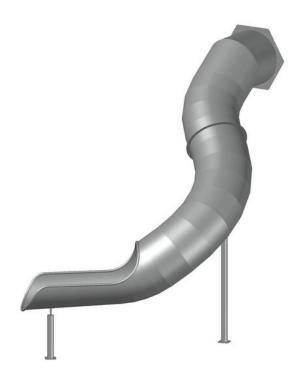

## **Curved Tunnel Slides DEINOX RRK-35-2z1000-155 H2750**

- Made of stainless steel AISI 304.
- Structure designed to be mounted to a tower/platform.
- On request it can be adapted for installation on an embankment.
- Recommended mounting height 2.50m 2.75m.
- The inner surface of the slide is entirely an usable area.
- The slide has been designed in accordance with the EN 1176-3:2017-12 standard.
- 5-year warranty.

| H - Effective height                                | 2,75 m  |
|-----------------------------------------------------|---------|
| D - Effective diameter of slide                     | 0,77 m  |
| L - Effective length                                | 6,241 m |
| Length of the starting section                      | 0,370 m |
| Length of the sliding section                       | 4,516 m |
| Length of the exit section                          | 1,355 m |
| Type of exit section according to EN 1176-3:2017-12 | Type 2  |
| Max slope of descent                                | 35°     |