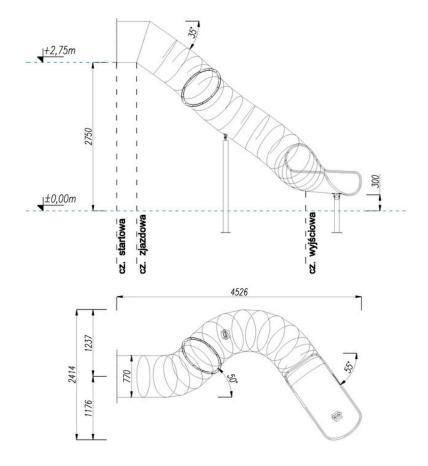

| H - Effective height                                | 2,75 m  |
|-----------------------------------------------------|---------|
| D - Effective diameter of slide                     | 0,77 m  |
| L - Effective length                                | 6,241 m |
| Length of the starting section                      | 0,370 m |
| Length of the sliding section                       | 4,516 m |
| Length of the exit section                          | 1,355 m |
| Type of exit section according to EN 1176-3:2017-12 | Type 2  |
| Max slope of descent                                | 35°     |