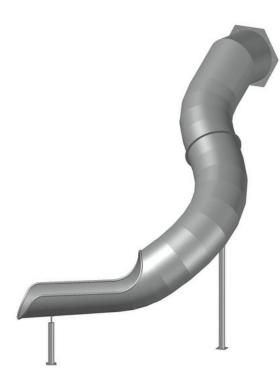

## **Curved Tunnel Slides DEINOX RRK-35-2z1000-155 H3000**

- Made of stainless steel AISI 304.
- Structure designed to be mounted to a tower/platform.
- On request it can be adapted for installation on an embankment.
- Recommended mounting height 2.75m 3.00m.
- The inner surface of the slide is entirely an usable area.
- The slide has been designed in accordance with the EN 1176-3:2017-12 standard.
- 5-year warranty.

| H - Effective height                                | 3,00 m  |
|-----------------------------------------------------|---------|
| D - Effective diameter of slide                     | 0,77 m  |
| L - Effective length                                | 6,850 m |
| Length of the starting section                      | 0,370 m |
| Length of the sliding section                       | 4,980 m |
| Length of the exit section                          | 1,500 m |
| Type of exit section according to EN 1176-3:2017-12 | Type 2  |
| Max slope of descent                                | 35°     |