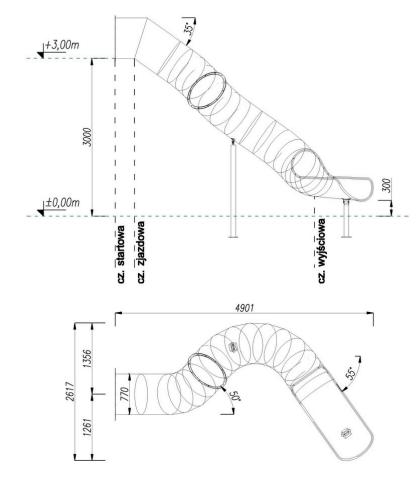

| H - Effective height                                | 3,00 m  |
|-----------------------------------------------------|---------|
| D - Effective diameter of slide                     | 0,77 m  |
| L - Effective length                                | 6,850 m |
| Length of the starting section                      | 0,370 m |
| Length of the sliding section                       | 4,980 m |
| Length of the exit section                          | 1,500 m |
| Type of exit section according to EN 1176-3:2017-12 | Type 2  |
| Max slope of descent                                | 35°     |