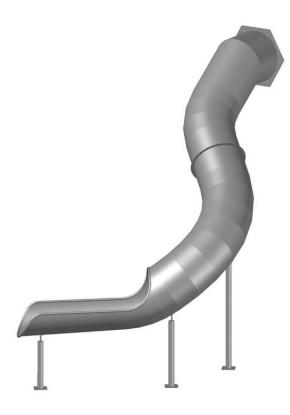

## Curved Tunnel Slides DEINOX RRK-35-2z1000-155 H3250

- Made of stainless steel AISI 304.
- Structure designed to be mounted to a tower/platform.
- On request it can be adapted for installation on an embankment.
- Recommended mounting height 3.00m 3.25m.
- The inner surface of the slide is entirely an usable area.
- The slide has been designed in accordance with the EN 1176-3:2017-12 standard.
- 5-year warranty.