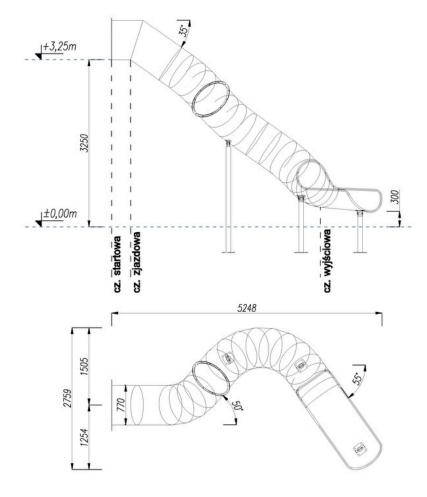

| H - Effective height                                | 3,25 m  |
|-----------------------------------------------------|---------|
| D - Effective diameter of slide                     | 0,77 m  |
| L - Effective length                                | 7,416 m |
| Length of the starting section                      | 0,370 m |
| Length of the sliding section                       | 5,406 m |
| Length of the exit section                          | 1,640 m |
| Type of exit section according to EN 1176-3:2017-12 | Type 2  |
| Max slope of descent                                | 35°     |