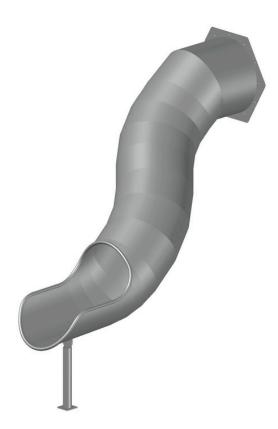

## **Curved Tunnel Slides DEINOX RRK-35-2z1000-90 H1800**

- Made of stainless steel AISI 304.
- Structure designed to be mounted to a tower/platform.
- On request it can be adapted for installation on an embankment.
- Recommended mounting height 1.55m 1.80m.
- The inner surface of the slide is entirely an usable area.
- The slide has been designed in accordance with the EN 1176-3:2017-12 standard.
- 5-year warranty.