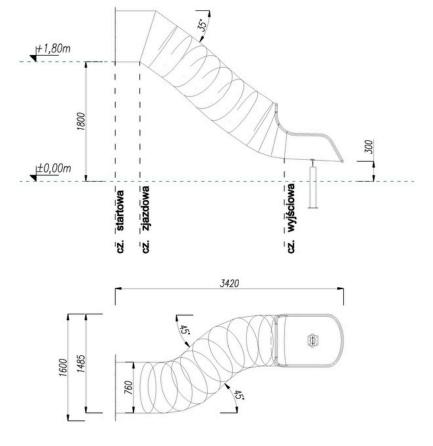

| H - Effective height                                | 1,80 m  |
|-----------------------------------------------------|---------|
| D - Effective diameter of slide                     | 0,76 m  |
| L - Effective length                                | 4,077 m |
| Length of the starting section                      | 0,370 m |
| Length of the sliding section                       | 2,837 m |
| Length of the exit section                          | 0,870 m |
| Type of exit section according to EN 1176-3:2017-12 | Type 2  |
| Max slope of descent                                | 35°     |