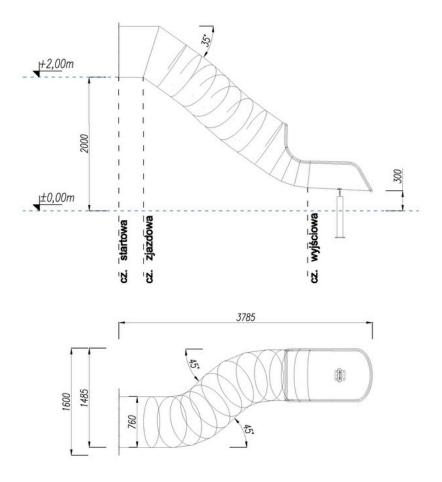

| H - Effective height                                | 2,00 m  |
|-----------------------------------------------------|---------|
| D - Effective diameter of slide                     | 0,76 m  |
| L - Effective length                                | 4,499 m |
| Length of the starting section                      | 0,370 m |
| Length of the sliding section                       | 3,174 m |
| Length of the exit section                          | 0,955 m |
| Type of exit section according to EN 1176-3:2017-12 | Type 2  |
| Max slope of descent                                | 35°     |