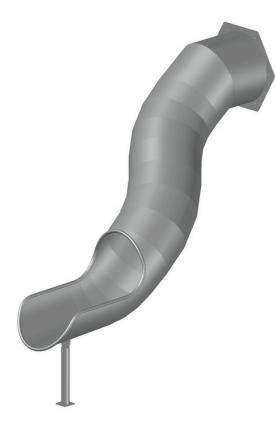

## Curved Tunnel Slides DEINOX RRK-35-2z1000-90 H2000

- Made of stainless steel AISI 304.
- Structure designed to be mounted to a tower/platform.
- On request it can be adapted for installation on an embankment.
- Recommended mounting height 1.75m 2.0m.
- The inner surface of the slide is entirely an usable area.
- The slide has been designed in accordance with the EN 1176-3:2017-12 standard.
- 5-year warranty.