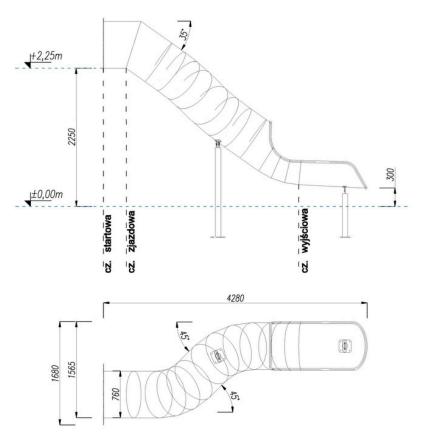

| H - Effective height                                | 2,25 m  |
|-----------------------------------------------------|---------|
| D - Effective diameter of slide                     | 0,76 m  |
| L - Effective length                                | 5,104 m |
| Length of the starting section                      | 0,370 m |
| Length of the sliding section                       | 3,639 m |
| Length of the exit section                          | 1,095 m |
| Type of exit section according to EN 1176-3:2017-12 | Туре 2  |
| Max slope of descent                                | 35°     |