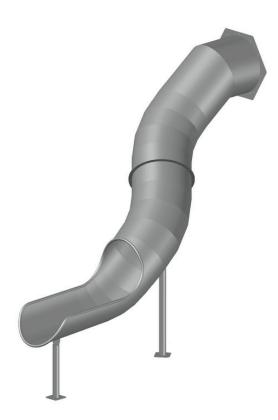

## **Curved Tunnel Slides DEINOX RRK-35-2z1000-90 H2500**

- Made of stainless steel AISI 304.
- Structure designed to be mounted to a tower/platform.
- On request it can be adapted for installation on an embankment.
- Recommended mounting height 2.25m 2.50m.
- The inner surface of the slide is entirely an usable area.
- The slide has been designed in accordance with the EN 1176-3:2017-12 standard.
- 5-year warranty.