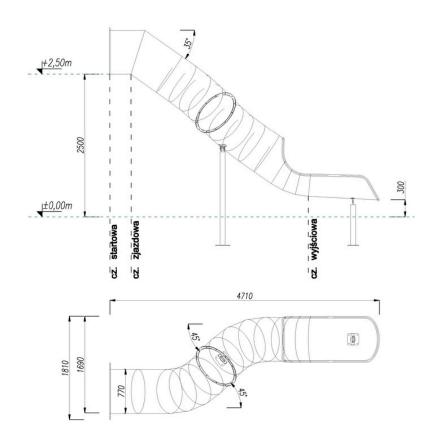

| H - Effective height                                | 2,50 m  |
|-----------------------------------------------------|---------|
| D - Effective diameter of slide                     | 0,77 m  |
| L - Effective length                                | 5,661 m |
| Length of the starting section                      | 0,370 m |
| Length of the sliding section                       | 4,066 m |
| Length of the exit section                          | 1,225 m |
| Type of exit section according to EN 1176-3:2017-12 | Type 2  |
| Max slope of descent                                | 35°     |