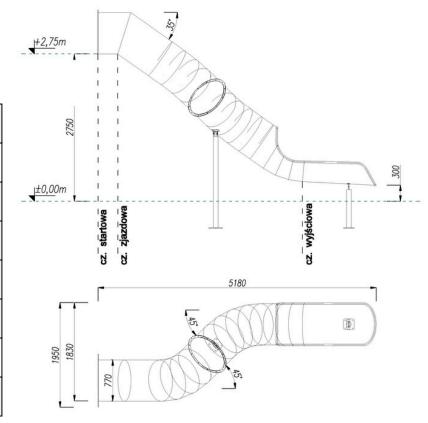

| H - Effective height                                | 2,75 m  |
|-----------------------------------------------------|---------|
| D - Effective diameter of slide                     | 0,77 m  |
| L - Effective length                                | 6,258 m |
| Length of the starting section                      | 0,370 m |
| Length of the sliding section                       | 4,528 m |
| Length of the exit section                          | 1,360 m |
| Type of exit section according to EN 1176-3:2017-12 | Type 2  |
| Max slope of descent                                | 35°     |