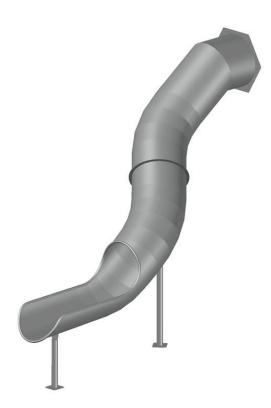

## **Curved Tunnel Slides DEINOX RRK-35-2z1100-90 H2750**

- Made of stainless steel AISI 304.
- Structure designed to be mounted to a tower/platform.
- On request it can be adapted for installation on an embankment.
- Recommended mounting height 2.50m 2.75m.
- The inner surface of the slide is entirely an usable area.
- The slide has been designed in accordance with the EN 1176-3:2017-12 standard.
- 5-year warranty.