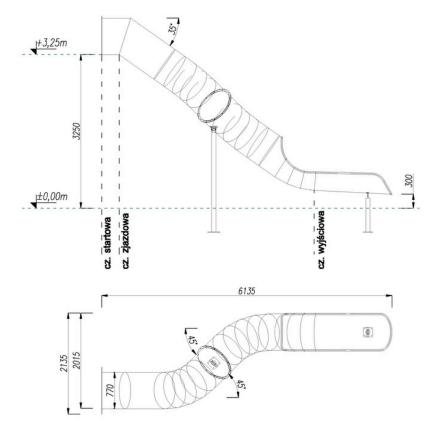

| H - Effective height                                | 3,25 m  |
|-----------------------------------------------------|---------|
| D - Effective diameter of slide                     | 0,77 m  |
| L - Effective length                                | 7,427 m |
| Length of the starting section                      | 0,370 m |
| Length of the sliding section                       | 5,427 m |
| Length of the exit section                          | 1,630 m |
| Type of exit section according to EN 1176-3:2017-12 | Type 2  |
| Max slope of descent                                | 35°     |