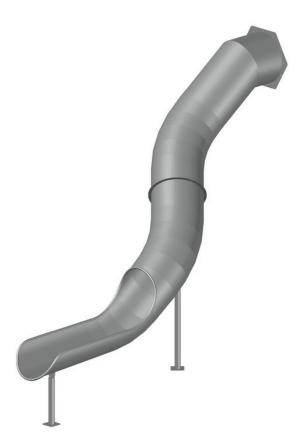

## **Curved Tunnel Slides DEINOX RRK-35-2z1250-90 H3250**

- Made of stainless steel AISI 304.
- Structure designed to be mounted to a tower/platform.
- On request it can be adapted for installation on an embankment.
- Recommended mounting height 3.00m 3.25m.
- The inner surface of the slide is entirely an usable area.
- The slide has been designed in accordance with the EN 1176-3:2017-12 standard.
- 5-year warranty.