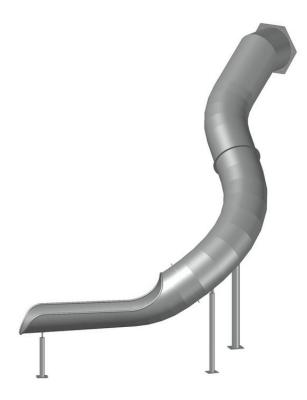

## Curved Tunnel Slides DEINOX RRK-35-2z1300-155 H4000

- Made of stainless steel AISI 304.
- Structure designed to be mounted to a tower/platform.
- On request it can be adapted for installation on an embankment.
- Recommended mounting height 3.75m 4.0m.
- The inner surface of the slide is entirely an usable area.
- The slide has been designed in accordance with the EN 1176-3:2017-12 standard.
- 5-year warranty.