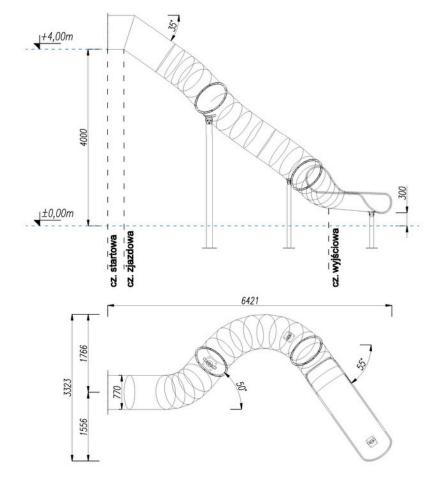

| H - Effective height                                | 4,00 m  |
|-----------------------------------------------------|---------|
| D - Effective diameter of slide                     | 0,77 m  |
| L - Effective length                                | 9,169 m |
| Length of the starting section                      | 0,370 m |
| Length of the sliding section                       | 6,759 m |
| Length of the exit section                          | 2,040 m |
| Type of exit section according to EN 1176-3:2017-12 | Type 2  |
| Max slope of descent                                | 35°     |