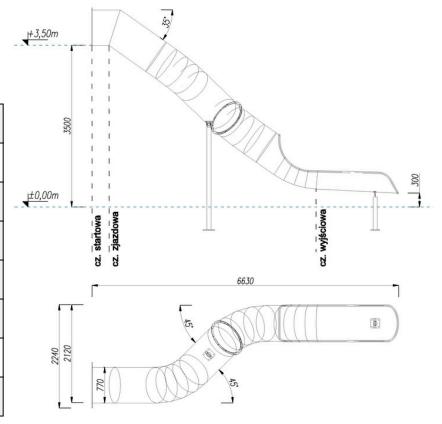

| H - Effective height                                | 3,50 m  |
|-----------------------------------------------------|---------|
| D - Effective diameter of slide                     | 0,77 m  |
| L - Effective length                                | 8,028 m |
| Length of the starting section                      | 0,370 m |
| Length of the sliding section                       | 5,888 m |
| Length of the exit section                          | 1,770 m |
| Type of exit section according to EN 1176-3:2017-12 | Type 2  |
| Max slope of descent                                | 35°     |