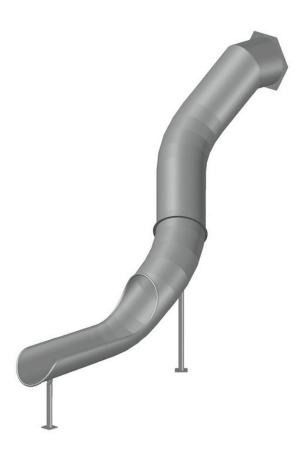

## **Curved Tunnel Slides DEINOX RRK-35-2z1350-90 H3500**

- Made of stainless steel AISI 304.
- Structure designed to be mounted to a tower/platform.
- On request it can be adapted for installation on an embankment.
- Recommended mounting height 3.25m 3.50m.
- The inner surface of the slide is entirely an usable area.
- The slide has been designed in accordance with the EN 1176-3:2017-12 standard.
- 5-year warranty.