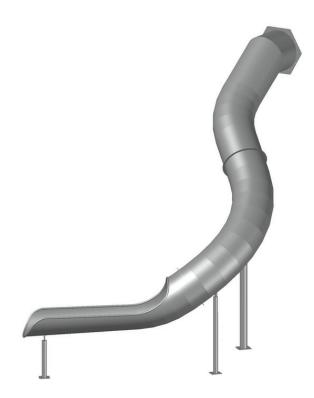

## Curved Tunnel Slides DEINOX RRK-35-2z1400-155 H4250

- Made of stainless steel AISI 304.
- Structure designed to be mounted to a tower/platform.
- On request it can be adapted for installation on an embankment.
- Recommended mounting height 4.0m 4.25m.
- The inner surface of the slide is entirely an usable area.
- The slide has been designed in accordance with the EN 1176-3:2017-12 standard.
- 5-year warranty.

| H - Effective height                                | 4,25 m  |
|-----------------------------------------------------|---------|
| D - Effective diameter of slide                     | 0,77 m  |
| L - Effective length                                | 9,748 m |
| Length of the starting section                      | 0,370 m |
| Length of the sliding section                       | 7,208 m |
| Length of the exit section                          | 2,17    |
| Type of exit section according to EN 1176-3:2017-12 | Type 2  |
| Max slope of descent                                | 35°     |