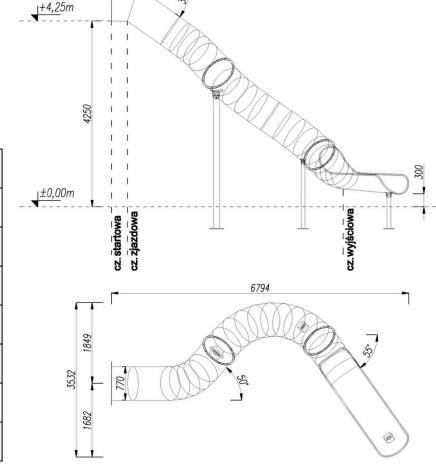

## Curved Tunnel Slides DEINOX RRK-35-2z1400-155 H4250

- Made of stainless steel AISI 304.
- Structure designed to be mounted to a tower/platform.
- On request it can be adapted for installation on an embankment.
- Recommended mounting height 4.0m 4.25m.
- The inner surface of the slide is entirely an usable area.
- The slide has been designed in accordance with the EN 1176-3:2017-12 standard.
- 5-year warranty.

| H - Effective height                                | 4,25 m  |
|-----------------------------------------------------|---------|
| D - Effective diameter of slide                     | 0,77 m  |
| L - Effective length                                | 9,748 m |
| Length of the starting section                      | 0,370 m |
| Length of the sliding section                       | 7,208 m |
| Length of the exit section                          | 2,17    |
| Type of exit section according to EN 1176-3:2017-12 | Type 2  |
| Max slope of descent                                | 35°     |