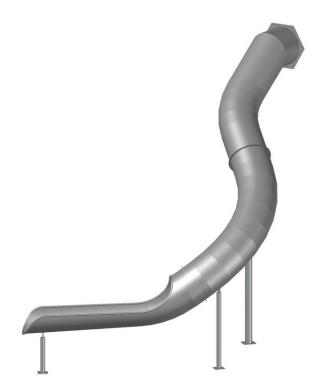

## **Curved Tunnel Slides DEINOX RRK-35-2z1500-155 H4500**

- Made of stainless steel AISI 304.
- Structure designed to be mounted to a tower/platform.
- On request it can be adapted for installation on an embankment.
- Recommended mounting height 4.25m 4.50m
- The inner surface of the slide is entirely an usable area.
- The slide has been designed in accordance with the EN 1176-3:2017-12 standard.
- 5-year warranty.