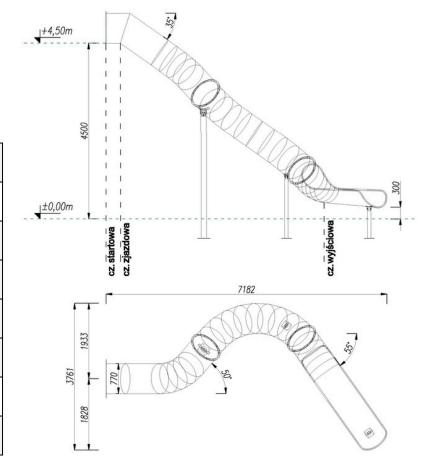

## **Curved Tunnel Slides DEINOX RRK-35-2z1500-155 H4500**

- Made of stainless steel AISI 304.
- Structure designed to be mounted to a tower/platform.
- On request it can be adapted for installation on an embankment.
- Recommended mounting height 4.25m 4.50m
- The inner surface of the slide is entirely an usable area.
- The slide has been designed in accordance with the EN 1176-3:2017-12 standard.
- 5-year warranty.

| H - Effective height                                | 4,50 m   |
|-----------------------------------------------------|----------|
| D - Effective diameter of slide                     | 0,77 m   |
| L - Effective length                                | 10,351 m |
| Length of the starting section                      | 0,370 m  |
| Length of the sliding section                       | 7,671 m  |
| Length of the exit section                          | 2,310 m  |
| Type of exit section according to EN 1176-3:2017-12 | Type 2   |
| Max slope of descent                                | 35°      |