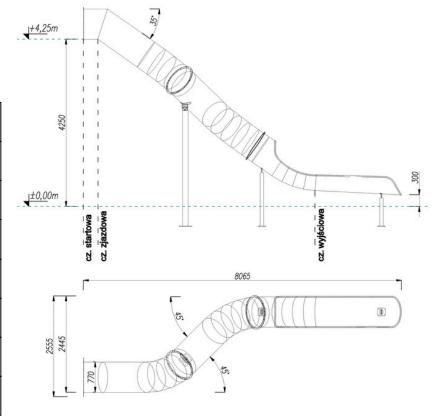

| H - Effective height                                | 4,25 m  |
|-----------------------------------------------------|---------|
| D - Effective diameter of slide                     | 0,77 m  |
| L - Effective length                                | 9,799 m |
| Length of the starting section                      | 0,370 m |
| Length of the sliding section                       | 7,249 m |
| Length of the exit section                          | 2,180 m |
| Type of exit section according to EN 1176-3:2017-12 | Type 2  |
| Max slope of descent                                | 35°     |