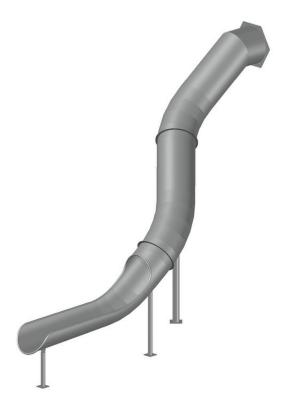

## **Curved Tunnel Slides DEINOX RRK-35-2z1650-90 H4250**

- Made of stainless steel AISI 304.
- Structure designed to be mounted to a tower/platform.
- On request it can be adapted for installation on an embankment.
- Recommended mounting height 4.0m 4.25m.
- The inner surface of the slide is entirely an usable area.
- The slide has been designed in accordance with the EN 1176-3:2017-12 standard.
- 5-year warranty.