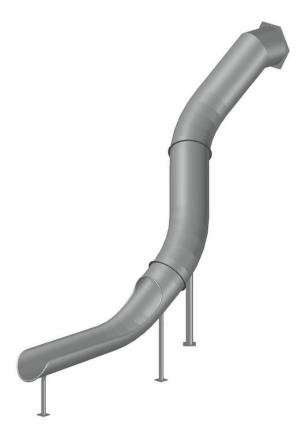

## **Curved Tunnel Slides DEINOX RRK-35-2z1750-90 H4500**

- Made of stainless steel AISI 304.
- Structure designed to be mounted to a tower/platform.
- On request it can be adapted for installation on an embankment.
- Recommended mounting height 4.25m 4.50m.
- The inner surface of the slide is entirely an usable area.
- The slide has been designed in accordance with the EN 1176-3:2017-12 standard.
- 5-year warranty.