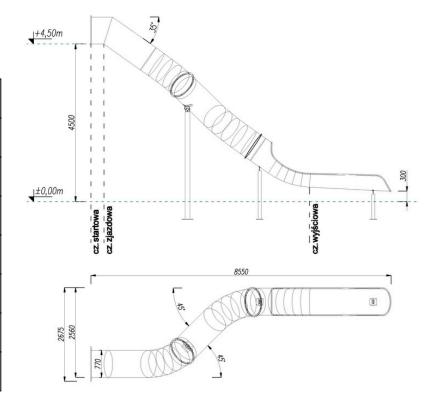

| H - Effective height                                | 4,50 m  |
|-----------------------------------------------------|---------|
| D - Effective diameter of slide                     | 0,77 m  |
| L - Effective length                                | 9,799 m |
| Length of the starting section                      | 0,370 m |
| Length of the sliding section                       | 7,249 m |
| Length of the exit section                          | 2,180 m |
| Type of exit section according to EN 1176-3:2017-12 | Type 2  |
| Max slope of descent                                | 35°     |