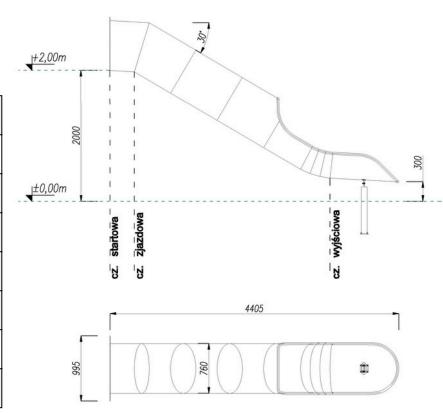

| H - Effective height                                | 2,00 m  |
|-----------------------------------------------------|---------|
| D - Effective diameter of slide                     | 0,76 m  |
| L - Effective length                                | 4,815 m |
| Length of the starting section                      | 0,375 m |
| Length of the sliding section                       | 3,405 m |
| Length of the exit section                          | 1,035 m |
| Type of exit section according to EN 1176-3:2017-12 | Type 2  |
| Max slope of descent                                | 30°     |