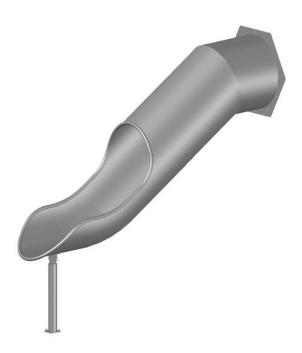

## Straight Tunnel Slides DEINOX RRP-35 H1500

- Made of stainless steel AISI 304.
- Structure designed to be mounted to a tower/platform.
- On request it can be adapted for installation on an embankment.
- Recommended mounting height 1.25m 1.50m.
- The inner surface of the slide is entirely an usable area.
- The slide has been designed in accordance with the EN 1176-3:2017-12 standard.
- 5-year warranty.