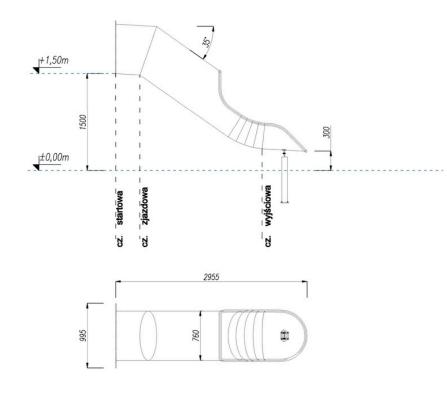

| H - Effective height                                    | 1,50 m  |
|---------------------------------------------------------|---------|
| D - Effective diameter of slide                         | 0,76 m  |
| L - Effective length                                    | 3,278 m |
| Length of the starting section                          | 0,375 m |
| Length of the sliding section                           | 2,223 m |
| Length of the exit section                              | 0,680 m |
| Type of exit section according to EN 1176-3:2017-<br>12 | Type 2  |
| Max slope of descent                                    | 35°     |