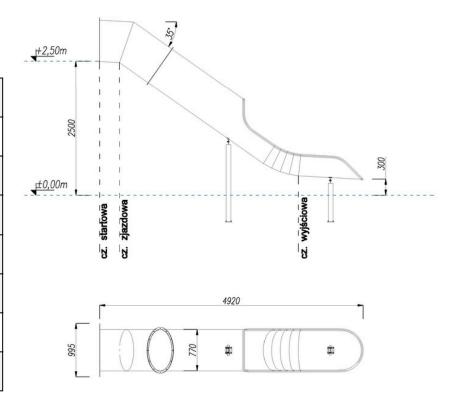

| H - Effective height                                | 2,50 m  |
|-----------------------------------------------------|---------|
| D - Effective diameter of slide                     | 0,77 m  |
| L - Effective length                                | 5,544 m |
| Length of the starting section                      | 0,375 m |
| Length of the sliding section                       | 3,974 m |
| Length of the exit section                          | 1,195 m |
| Type of exit section according to EN 1176-3:2017-12 | Type 2  |
| Max slope of descent                                | 35°     |