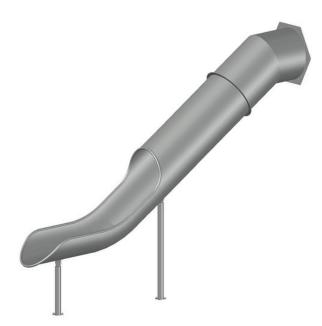

## Straight Tunnel Slides DEINOX RRP-35 H2500

- Made of stainless steel AISI 304.
- Structure designed to be mounted to a tower/platform.
- On request it can be adapted for installation on an embankment.
- Recommended mounting height 2.25m 2.50m.
- The inner surface of the slide is entirely an usable area.
- The slide has been designed in accordance with the EN 1176-3:2017-12 standard.
- 5-year warranty.