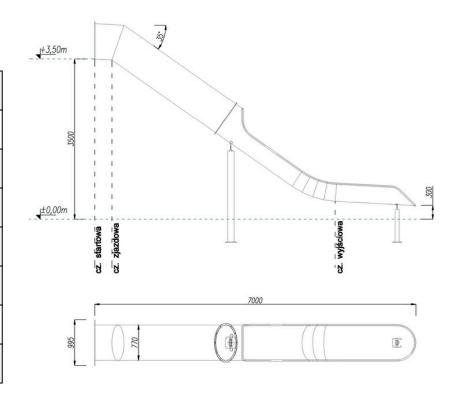

| H - Effective height                                | 3,50 m  |
|-----------------------------------------------------|---------|
| D - Effective diameter of slide                     | 0,77 m  |
| L - Effective length                                | 7,924 m |
| Length of the starting section                      | 0,375 m |
| Length of the sliding section                       | 5,804 m |
| Length of the exit section                          | 1,745 m |
| Type of exit section according to EN 1176-3:2017-12 | Type 2  |
| Max slope of descent                                | 35°     |