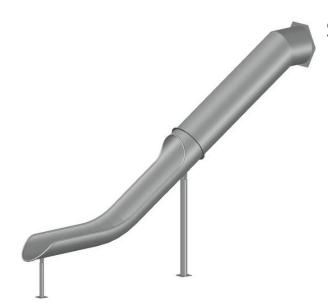

## Straight Tunnel Slides DEINOX RRP-35 H3500

- Made of stainless steel AISI 304.
- Structure designed to be mounted to a tower/platform.
- On request it can be adapted for installation on an embankment.
- Recommended mounting height 3.25m 3.5m.
- The inner surface of the slide is entirely an usable area.
- The slide has been designed in accordance with the EN 1176-3:2017-12 standard.
- 5-year warranty.