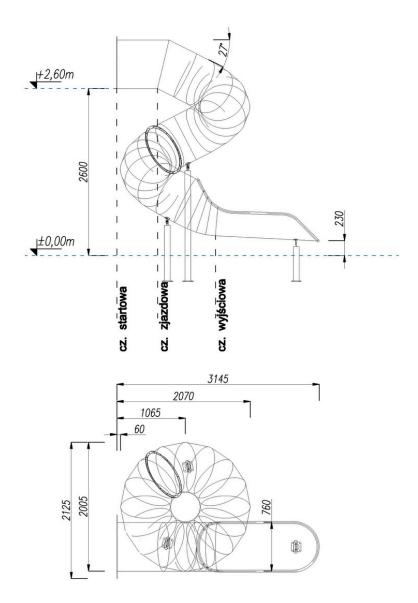

| H - Effective height                                | 2,60 m  |
|-----------------------------------------------------|---------|
| D - Effective diameter of slide                     | 0,76 m  |
| L - Effective length                                | 7,555 m |
| Length of the starting section                      | 0,635 m |
| Length of the sliding section                       | 5,320 m |
| Length of the exit section                          | 1,600 m |
| Type of exit section according to EN 1176-3:2017-12 | Type 2  |
| Max slope of descent                                | 27°     |