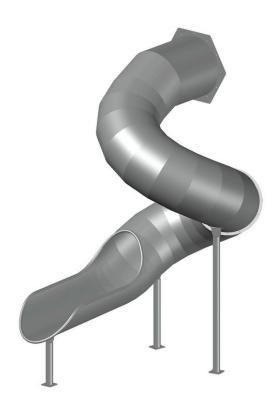

## Spiral Tunnel Slides DEINOX RRS-27-620-360 H2600

- Made of stainless steel AISI 304.
- Structure designed to be mounted to a tower/platform.
- Recommended mounting height 2.42m 2.67m.
- The inner surface of the slide is entirely an usable area.
- The slide has been designed in accordance with the EN 1176-3:2017-12 standard.
- 5-year warranty.